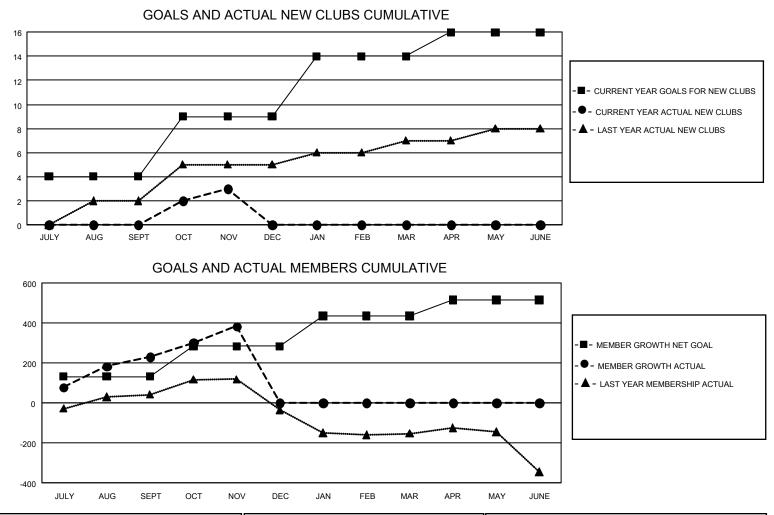

## GMT MONTHLY MEMBERSHIP PROGRESS REPORT Results as of: 11/30/2019

Multiple District 411

LOCATION: KENYA AFRICA

GMT: OPEN

GMT CA 8

|               |               |             |               |                       |                        |                         | •                                                |  |  |
|---------------|---------------|-------------|---------------|-----------------------|------------------------|-------------------------|--------------------------------------------------|--|--|
| Clubs         |               |             |               | Members               |                        |                         |                                                  |  |  |
|               | RESULTS FOR   | R 2019-2020 |               | RESULTS FOR 2019-2020 |                        |                         |                                                  |  |  |
| QUARTER       | NEW CLUB GOAL | NEW CLUBS   | DROPPED CLUBS | QUARTER MEME          | BER GROWTH NET<br>GOAL | MEMBER GROWTH<br>ACTUAL | DROPPED<br>MEMBERS ACTUA<br>(including transfers |  |  |
| JULY/AUG/SEPT | 12            | 0           | 1             | JULY/AUG/SEPT         | 396                    | 331                     | 88                                               |  |  |
| OCT/NOV/DEC   | 15            | 3           | 0             | OCT/NOV/DEC           | 456                    | 202                     | 44                                               |  |  |
| JAN/FEB/MAR   | 15            | 0           | 0             | JAN/FEB/MAR           | 456                    | 0                       | 0                                                |  |  |
| APR/MAY/JUNE  | 6             | 0           | 0             | APR/MAY/JUNE          | 240                    | 0                       | 0                                                |  |  |

| DROPPED CLUBS: 1        |     | 81 CLUBS OF 125 ADDED 1 OR MORE | GENDER DISTRIBUTION        |                |     |
|-------------------------|-----|---------------------------------|----------------------------|----------------|-----|
|                         |     | NEW MEMBERS                     | MALE                       | 2,142 (61.46%) |     |
|                         |     |                                 | FEMALE                     | 1,343 (38.54%) |     |
| DROPPED MEMBERS         |     |                                 |                            |                |     |
| DECEASED                | 7   | CLICK HERE FOR CUMULATIVE       | TOTAL FAMILY UNIT MEMBERS  |                | 995 |
| CLUB CANCELLED0OTHER125 |     | MEMBERSHIP DATA                 |                            |                |     |
|                         |     |                                 | FAMILY MEMBERS PAYING HALF |                |     |
| TOTAL                   | 132 |                                 |                            |                |     |